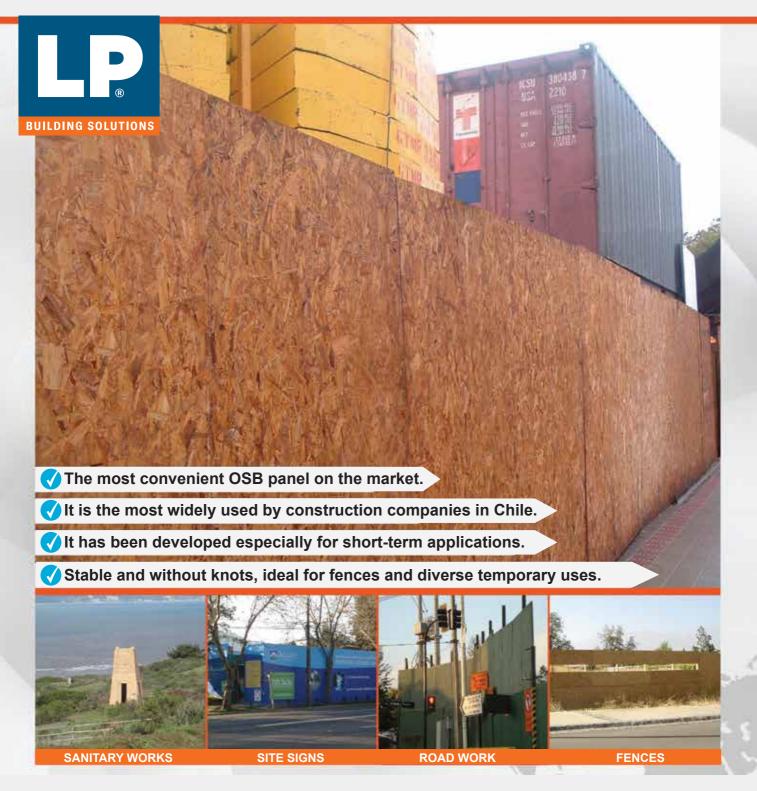

It is a product aimed specifically at solving temporary constructive problems. LP MultiPlac panels are generally used in fences and on site premises, which given their fast implementation, delivers organization and safety to the job site.

They are reusable and they do not harm the environment, they are non-toxic, easy to handle, they do not require special tools and can be painted, cut and nailed.

On the market, they can be found in the format 1,22m x 1,44m and 9mm and 11mm thick. They are easy to identify, since they are the only ones whose edges are not painted.

Even though they are not aimed at residential use, they can be used to assemble, repair, protect or side in case this is a temporary or emergency solution.

These panels versatility allows for multiple uses, which is a great advantage compared to other products that do not meet the needs of their clients.