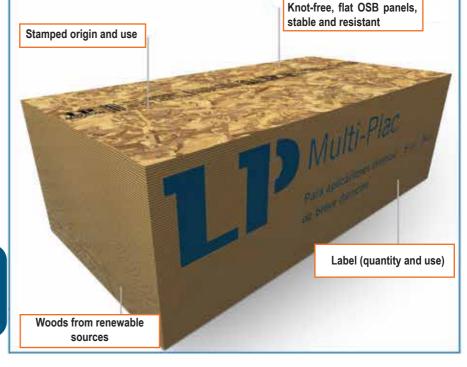

In this context, LP created an OSB panel for temporary and non-commercial use called LP MultiPlac in order to meet the need to use a cheap panel of multiple applications. Such applications require a low structural demand and take advantage of their stability, uniformity and modulation over other temporary solutions, of great versatility and a better performance on site.

They are reusable and they do not harm the environment, they are non-toxic, easy to handle, they do not require special tools and can be painted, cut and nailed.

On the market, they can be found in the format 1,22m x 1,44m and 9mm and 11mm thick. They are easy to identify, since they are the only ones whose edges are not painted.